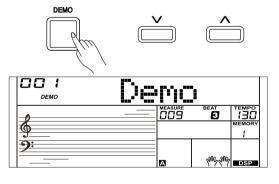

## **Playing Demo Songs**

This instrument features several wonderful demos . (Please refer to Demo List.)

- **1.** Press the [DEMO] button, the LCD will display the current demo number and name, meanwhile, all demo songs will play in a loop.
- 2. Use the data dial or the [+/Yes]/ [-/No] button to select a demo song.
- **3.** Press the [DEMO] or [START/STOP] button to stop playing, and exit demo mode.

## **Playing the Demo Song**

This instrument features several wonderful demos. Please refer to Demo List.

- **1.** Press the [DEMO] button, the DEMO icon is lit, all demo songs will play in circle.
- **2.** Use [+/YES]/ [-/NO] button or data dial to select different demo song. Press the [DEMO] or [START/STOP] button to stop playing and exit the demo mode.

#### Note:

In the demo status, all buttons and keys are unavailable except [DEMO], [START/STOP], [+/YES], [-/NO] button, [TEMPO +], [TEMPO -], data dial, [VOLUME] knob and POWER SWITCH.