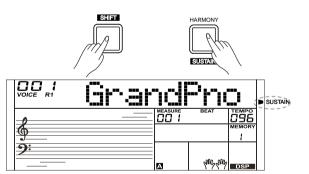

## Harmony

Transpose

displays "xxx Transpos".

The harmony function will automatically add harmony effect to the notes you play in the right-hand section, which gives you a rich and harmonic expression.

**1.** Press the [CHORD] button to turn on the A.B.C. function.

- 2. Press the [HARMONY] button to turn the harmony effect on.
- **3.** Play a chord in the left hand section.
- **4.** As soon as you play in the right hand section, it will automatically add harmony effect to the notes you play.

#### Note:

- 1. Harmony cannot be turned on when the Full Range fingering mode is selected.
- **2.** The harmony types of "1+5", "Octave 1" or "Octave 2" are always available. Other types of harmony will respond only when the A.B.C. is ON.