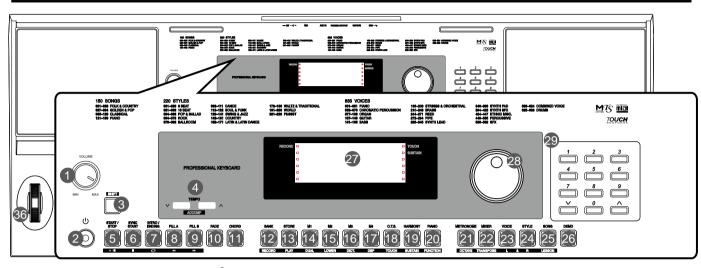

### **Connecting a Computer**

The instrument receives and transmits MIDI messages via the USB connector. Use a USB cable to connect the instrument to a computer. **Note:** 

We recommend you to use a USB2.0 interface when connecting the instrument to a computer.

### **Connecting a Footswitch**

An optional footswitch can be plugged into the sustain jack, and you can select one of 4 pedal functions from the Function Menu: Sustain, Soft, Memory Switch and Style Start/Stop.

### **Connecting a pair of Headphones**

A standard pair of stereo headphones can be connected to the PHONES/OUTPUT jack for private practice or late-night playing. The internal stereo speaker system is automatically shut off when a pair of head phones is plugged into this jack.

## **Connecting an Audio Equipment**

The rear-panel PHONES/OUTPUT jack delivers the output of the instrument to an external audio equipment such as a keyboard amplifier, a stereo sound system, a mixing console, or a tape recorder. Use an audio cable to connect the PHONES/OUTPUT jack of the instrument to the AUX IN jack of the external audio equipment.

### **Connecting an MP3/CD Player**

Connect the audio output of an MP3/CD player or other audio source to the stereo AUX IN jack on the rear panel. The input signal is mixed with the instrument signal, allowing you to play along.

## **Connecting a Microphone**

By connecting a microphone, you can enjoy singing along with your keyboard performance or with Song playback (KARAOKE).

- 1. Before turning the power on, set the master volume to minimum.
- 2. Connect a microphone to the [MIC] jack.
- **3.** Turn the power on. Adjust the master volume while singing into the microphone.