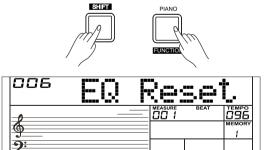

## EQ Type

**1.** Press and hold the [SHIFT] button and then repeatedly press the [FUNCTION] button to select the EQ type menu. The LCD displays "006 EQ Reset".

Use [+/YES]/ [-/NO] button or data dial to change EQ type.

There are 6 EQ types available.

| No. | LCD      | EQ Type   |
|-----|----------|-----------|
| 1   | EQ Pop   | Рор       |
| 2   | EQ Rock  | Rock      |
| 3   | EQ Class | Classical |
| 4   | EQ Jazz  | Jazz      |
| 5   | EQ Dance | Dance     |
| 6   | EQ Reset | Reset     |