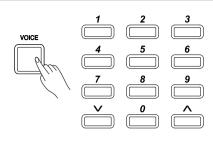

- **Playing Voices**
- Press the [VOICE] button. Enter the Voice Mode. The LCD displays the current default voice name and number.
- Select a Voice. Use the data dial, the numeric buttons or the [+/YES]/[-/NO] button to select the voice you want to play.
- **3.** Play the Voice. Play the keyboard and enjoy the beautiful voice.

### **Selecting a Voice**

When power on, the "VOICE R1" icon will light up and the LCD will display the current voice name and number. Use the data dial, the numeric buttons or [+/YES]/ [-/NO] button to select the voice you want to play.

### Note:

Alternatively, you can press the [VOICE] button to switch to the voice mode. The "VOICE R1" icon will light up and the LCD will display the name of upper voice.