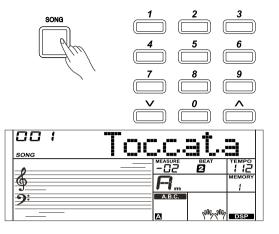

## **Playing Songs**

This instrument has featured a variety of preset songs, and each song can be practiced in LESSON mode.

**1.** Press the [SONG] button.

Enter the song mode. It will play all songs circularly.

- **2.** Select a song. Use the data dial, the number keys or the [+/YES]/[-/NO] button to select the song you want to play.
- **3.** Press the [START/STOP] button. It will stop the song playback. Press the button again, it will play the current song repeatedly.
- **4.** When the playback stops, press any of [STYLE] or [VOICE] button, you can exiting the song mode.

## Song

The instrument has a variety of songs, use [+/YES]/ [-/NO] button and data dial to select a song. All songs can be practised in the lesson mode.

### Listen to the songs

- **1.** Press the [SONG] button to enter the song mode. All songs will play circularly.
- 2. Use the [+] or [-] button to select a song.
- **3.** During song playback, press [SONG] or [START/STOP] to stop the playback.

When the song stops, press the [START/STOP] button, it will play the current song repeatedly.

**4.** When the song stops, press the [STYLE] or [VOICE] button to exit the song mode.

1. Introductory Beat

Before song starts playing, it has the introductory beat; the measure starts from negative value. It begins to play the melody when the measure goes to 1.