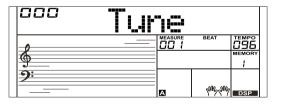

### Tune

This function sets the pitch of entire keyboard in 2-cent increments.

**1.** Press and hold the [SHIFT] button and then repeatedly press the [FUNCTION] button to select the tune menu. The LCD displays "xxx Tune".

Use [+/YES]/ [-/NO] button or data dial to change tune value. Its range is from -50 to 50 cents.

2. Press [+/YES] and [-/NO] buttons simultaneously will set the tune value to its default setting: 0.

The setting applies to both accompaniment and the voice.