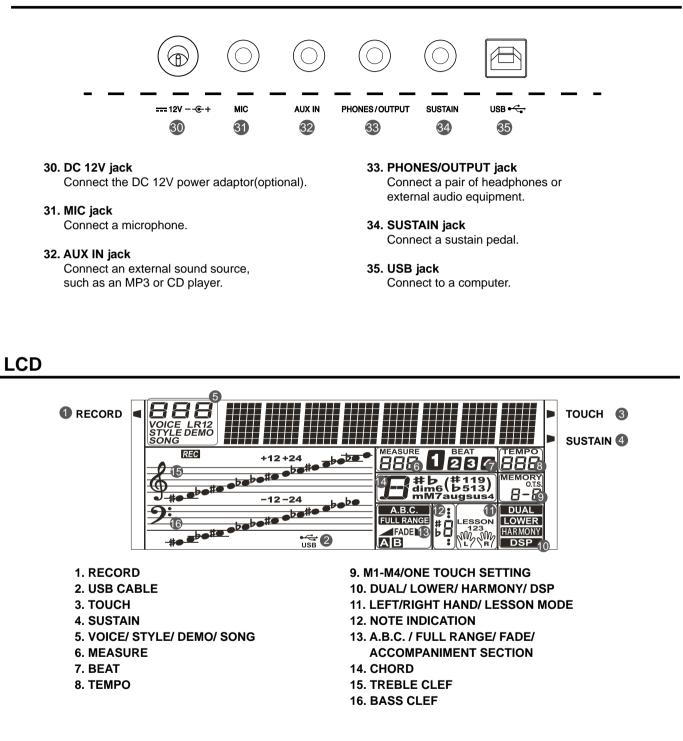

ing.
- 14. [DUAL] button Turn the Dual function on or off.
- 15. [LOWER] button Turn the Lower function on or off.
- **16. [DICT.] button** Enter the Chord Dictionary.
- 17. [DSP] button Turn the DSP function on or off.
- **18. [TOUCH] button** Enter the Touch setting menu.
- **19. [SUSTAIN] button** Turn the Sustain function on or off.
- 20. [FUNCTION] button Enter the Function menu.
- 21. [OCTAVE] button Enter the Octave setting menu.
- 22. [TRANSPOSE] button Enter the Transpose setting menu.
- 23. [L HAND] button Choose to practise the left hand part in Lesson Mode.
- 24. [R HAND] button Choose to practise the right hand part in Lesson Mode.
- 25. [LESSON] button Enter the Lesson Mode.

## **Panel & Display Description**

 $( \blacklozenge )$ 

 $( \blacklozenge )$ 

## **Rear Panel**



## Setup

This section contains information about setting up your instrument and preparing to play. Please go through this section carefully before turning the power on.

### **Power Supply**

You can power the instrument either by batteries or by power adaptor. Before you switch your instrument on, turn down the volume of instrument and the connected audio equipment first.

#### **Using Batteries**

The instrument needs 6 pieces of AA (NO.5) or equivalent alkaline batteries for power supply.

- 1. Open the battery compartment cover located on the bottom of the instrument.
- **2.** Insert the batteries, carefully follow the polarity markings on the cabinet.
- **3.** Replace the compartment cover, making sure that it locks firmly in place.

#### Note:

- 1. Do not mix used and new batteri