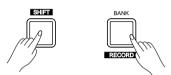

## Prepare for Recording

- **1.** Before you start recording, you need to select a user song to which your recording will be saved.
- 2. Press and hold the [SHIFT] button and then press the [RECORD] button to select a user song, the "REC" icon lights up. The LCD displays "XXX NoFileX", if you have selected a user song with no record data; or the LCD displays "XXX RecSngX", if you have selected a user song with record data, for example, "001 RecSng1". You can use [+/YES]/ [-/NO] button or data dial to select a user song you want.
- **3.** Press and hold the [SHIFT] button and then press the [RECORD] button to enter the recording standby mode, the REC icon starts flashing. Now you can adjust such settings as the voice, style and so on.
- **4.** In the recording standby mode, press and hold the [SHIFT] button and then press the [RECORD] button to exit the record mode.

## Playback Recording

- 1. In idle mode, holding down [SHIFT] button and then press the [PLAY] button to enter the selection interface. The LCD displays "XXX NoFileX", if you have selected a user song with no record data; or the LCD displays "XXX PlySngX", if you have selected a user song with record data, for example, "001 PlySng1". You can use [+/YES]/ [-/NO] button or data dial to select a user song you want to playback.
- **2.** Press and hold the [SHIFT] button and then press the [PLAY] button to playback the user song.
- To stop the playback, press and hold the [SHIFT] button and then press the [PLAY] button.