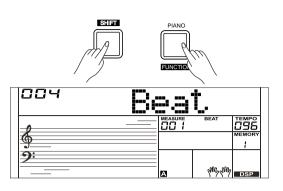

### **Beat Type**

**1.** Press and hold the [SHIFT] button and then repeatedly press the [FUNCTION] button to select beat type menu. The LCD displays "xxx Beat".

Use [+/YES]/ [-/NO] button or data dial to change beat type. The range of beat type: 0,  $2 \sim 9$ .

**2.** Press [+/YES] and [-/NO] buttons simultaneously will set the beat type to its default setting: 4.