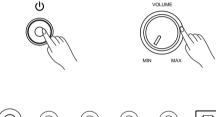

### Turn the Power On/Off

1. Make sure the instrument is properly connected to power supply.

**2.** Press POWER SWITCH, the LCD screen is lit, it indicates the instrument is powered on.

### Adjust the Master Volume

Rotate the [VOLUME] knob clockwise, the master volume will increase and vice verse . It can be adjusted as required.