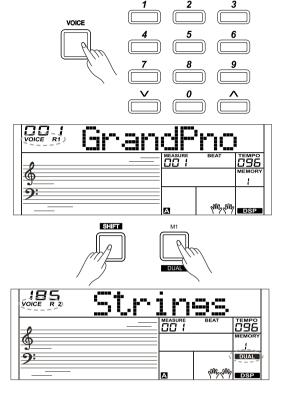

### **Selecting a Voice**

When power on, the "VOICE R1" icon will light up and the LCD will display the current voice name and number. Use the data dial, the numeric buttons or [+/YES]/ [-/NO] button to select the voice you want to play.

## Playing two voices simultaneously-DUAL

The dual function allows two different voices to be layered together, creating a much richer sound. Turn the function on, you can select a second voice for the dual voice "VOICE R2".

- 1. In idle mode, press and hold the [SHIFT] button and then press the [DUAL] button to turn dual function on. The LCD displays the current voice name and number, "VOICE R 2" and "DUAL" will light up. You can use the data dial, the numeric buttons or [+/YES]/ [-/NO] button to select the dual voice you want to play. The default Voice R2 is: String Ensembles.
- **2.** Play the keyboard, and then you will hear two different voices layered together. It seems like two different instruments playing at the same time.
- **3.** When dual function is on, press and hold the [SHIFT] button and then press the [DUAL] button, it will turn dual function off.