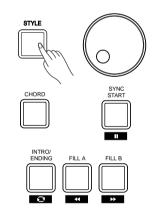

## Front Panel

- 1. VOLUME knob Adjust the master volume.
- **2. POWER SWITCH** Turn the Power on or off.
- 3. [SHIFT] button Select the secondary functions of other buttons.
- **10. [FADE] button** Turn the fade-in or fade-out function on or off.
- **11. [CHORD] button** Enter the chord mode.
- In Song Mode 5. [▶/■] button Start or Stop playing the song.
- 6. [ II] button Pause or continue playing the song.
- 7. [ c ] button Set the beginning and the end for a loop section of the current song.
- 8. [ ] button Rewind the song.
- 9. [ → ] button Fast forward the song.
- In Style Mode 5. [START/ STOP] button Start or Stop playing the style.
- 6. [SYNC START] button Turn the Sync Start on or off.
- 7. [INTRO/ ENDING] button Play the Intro or Ending.
- 8. [FILL A] button Play the fill-in pattern A.
- 9. [FILL B] button Play the fill-in pattern B.

## **Playing Styles**

- **1.** Press the [STYLE] button. Enter the Style Mode. The LCD displays the current default style name and number.
- 2. Select a Style.

Use the data dial, the numeric buttons or the [+/YES]/[-/NO] button to select the style you want to play.

3. Play the Style.

Press the [START/STOP] button, directly start a rhythm. Or you can press the [SYNC START] button, then press a key to start the rhythm.

 $(\mathbf{\Phi})$ 

## **Accompaniment Sections**

There are various types of Auto Accompaniment sections that allow you to vary the arrangement of the accompaniment to match the song you are playing. They are: Intro, Main (A, B), Fill (A, B), and Ending. By switching among them during your performance you can easily produce the dynamic elements of a professional sounding arrangement in your performance.

### **Playing Different Accompaniment Sections**

- 1. Press the [STYLE] button.
- 2. Use the data dial or [+/YES]/ [-/NO] button to select a style.
- 3. Press [CHORD] button to enter A.B.C. (auto bass chord) mode.
- 4. Press [SYNC START] button.
- 5. Press the [FILL A] button, select the Main A section.
- **6.** Press the [INTRO/ENDING] button. Now the "A" lights up on LCD, and the style is ready to play.
- **7.** As soon as you play a chord with your left hand, the auto accompaniment starts. When the playback of the intro is finished, it automatically leads into Main A section.
- **8.** Press the [FILL B] button. A fill-in plays, automatically followed by the Main B section.
- **9.** Press the [INTRO/ENDING] button again, and it will enter the Ending Section. When the ending is finished, the auto accompaniment automatically stops.