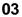

## Front Panel

- 1. VOLUME knob Adjust the master volume.
- **2. POWER SWITCH** Turn the Power on or off.
- 3. [SHIFT] button Select the secondary functions of other buttons.
- **10. [FADE] button** Turn the fade-in or fade-out function on or off.
- **11. [CHORD] button** Enter the chord mode.
- In Song Mode 5. [▶/■] button Start or Stop playing the song.
- 6. [ II] button Pause or continue playing the song.
- 7. [ c ] button Set the beginning and the end for a loop section of the current song.
- 8. [ ] button Rewind the song.
- 9. [ → ] button Fast forward the song.
- In Style Mode 5. [START/ STOP] button Start or Stop playing the style.
- 6. [SYNC START] button Turn the Sync Start on or off.
- 7. [INTRO/ ENDING] button Play the Intro or Ending.
- 8. [FILL A] button Play the fill-in pattern A.
- 9. [FILL B] button Play the fill-in pattern B.

04

- When the [SHIFT] button released 4. [TEMPO +]/[TEMPO -] button Adjust the current Tempo.
- 12. [BANK] button Select a memory bank.
- 13. [STORE] button Register the panel settings.
- 14~17. [M1]~[M4] buttons Recall a registered panel setting.
- **18. [O.T.S.] button** Turn the One Touch Setting function on or off.
- **19. [HARMONY] button** Turn the Harmony effect on or off.
- 20. [PIANO] button Enter the Piano Mode.
- 21. [METRONOME] button Turn the metronome on or off.
- 22. [MIXER] button Enter the Mixer menu.
- 23. [VOICE] button Enter the Voice mode.
- 24. [STYLE] button Enter the Style mode.
- 25. [SONG] button Enter the Song mode.
- 26. [DEMO] button Enter the Demo Mode.
- 27. LCD Display Display all parameters and values related to the current operation.
- **28. DATA DIAL** Adjust the parameter value.
- 29. [-]/[+] and NUMERIC buttons Set parameters value or select the number.

When the [SHIFT] button pressed 12. [RECORD] button Enter the Recording mode.  $(\mathbf{\Phi})$ 

- 13. [PLAY] button Play back the recording.
- 14. [DUAL] button Turn the Dual function on or off.
- 15. [LOWER] button Turn the Lower function on or off.
- **16. [DICT.] button** Enter the Chord Dictionary.
- 17. [DSP] button Turn the DSP function on or off.
- **18. [TOUCH] button** Enter the Touch setting menu.
- **19. [SUSTAIN] button** Turn the Sustain function on or off.
- 20. [FUNCTION] button Enter the Function menu.
- 21. [OCTAVE] button Enter the Octave setting menu.
- 22. [TRANSPOSE] button Enter the Transpose setting menu.
- 23. [L HAND] button Choose to practise the left hand part in Lesson Mode.
- 24. [R HAND] button Choose to practise the right hand part in Lesson Mode.
- 25. [LESSON] button Enter the Lesson Mode.