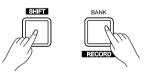

## Record

You can record your performance and save it to a user song.

- **1.** Press and hold the [SHIFT] button, and then press the [RECORD] button. Enter the user song selection interface, you can use the data dial or the [+/YES]/[-/NO] button to select a user song to which your recording will be saved.
- **2.** Press and hold the [SHIFT] button, and then press the [RECORD] button. Enter the record standby mode, and you can select voice, style or other settings for the recording.
- **3.** Press the [START/STOP] button or play a key on the keyboard to start recording.
- **4.** Press and hold the [SHIFT] button, and then press the [RECORD] button to exit the record mode.
- 5. If you want to play back a record song, you can press and hold [SHIFT] button, and then press the [PLAY] button to enter the selection interface. Use the data dial or the [+/YES]/ [-/NO] button to select the recorded song you want to play back. Press and hold the [SHIFT] button and then press the [PLAY] button to play back recorded songs.
- **6.** While playing back recorded songs, you can press and hold the [SHIFT] button and then press the [PLAY] button to exit the playing back.
- 7. In the selection interface of record playing back, press and hold the [SHIFT] button and then press the [RECORD] button, it displays "Delete?", press [+/YES] to delete the song, or [-/NO] to cancel and go back to the selection interface.

## Prepare for Recording

- **1.** Before you start recording, you need to select a user song to which your recording will be saved.
- 2. Press and hold the [SHIFT] button and then press the [RECORD] button to select a user song, the "REC" icon lights up. The LCD displays "XXX NoFileX", if you have selected a user song with no record data; or the LCD displays "XXX RecSngX", if you have selected a user song with record data, for example, "001 RecSng1". You can use [+/YES]/ [-/NO] button or data dial to select a user song you want.
- **3.** Press and hold the [SHIFT] button and then press the [RECORD] button to enter the recording standby mode, the REC icon starts flashing. Now you can adjust such settings as the voice, style and so on.
- **4.** In the recording standby mode, press and hold the [SHIFT] button and then press the [RECORD] button to exit the record mode.