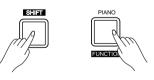

Press and hold the [SHIFT] button and then press the [FUNCTION] button to enter function menu. The LCD displays the current function menu option. Use [+/YES]/ [-/NO] button or the data dial to adjust the parameter of the current option.

## **Split Point**

This function sets the point which separates the entire keyboard to two sections. The left hand section controls the auto bass chord accompaniment when the A.B.C. function is on, or it plays the lower voices when the A.B.C. function is off.

- Press and hold the [SHIFT] button and then repeatedly press the [FUNCTION] button to select split point menu. The LCD displays "xxx Split Pt". Use [+/YES]/ [-/NO] button or data dial to change Split Point. The range of Split Point is: 1~61.
- Press [+/YES] and [-/NO] buttons simultaneously will set the split point to its default setting.