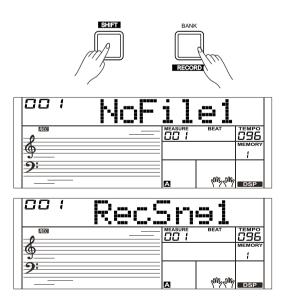

## Prepare for Recording

- **1.** Before you start recording, you need to select a user song to which your recording will be saved.
- 2. Press and hold the [SHIFT] button and then press the [RECORD] button to select a user song, the "REC" icon lights up. The LCD displays "XXX NoFileX", if you have selected a user song with no record data; or the LCD displays "XXX RecSngX", if you have selected a user song with record data, for example, "001 RecSng1". You can use [+/YES]/ [-/NO] button or data dial to select a user song you want.
- **3.** Press and hold the [SHIFT] button and then press the [RECORD] button to enter the recording standby mode, the REC icon starts flashing. Now you can adjust such settings as the voice, style and so on.
- **4.** In the recording standby mode, press and hold the [SHIFT] button and then press the [RECORD] button to exit the record mode.

## Playback Recording

- 1. In idle mode, holding down [SHIFT] button and then press the [PLAY] button to enter the selection interface. The LCD displays "XXX NoFileX", if you have selected a user song with no record data; or the LCD displays "XXX PlySngX", if you have selected a user song with record data, for example, "001 PlySng1". You can use [+/YES]/ [-/NO] button or data dial to select a user song you want to playback.
- **2.** Press and hold the [SHIFT] button and then press the [PLAY] button to playback the user song.
- To stop the playback, press and hold the [SHIFT] button and then press the [PLAY] button.