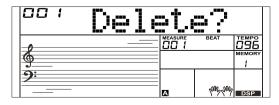

## **Delete Recording**

- **1.** Pressing and holding [RECORD] and [PLAY] buttons together and turn power on simultaneously, all user songs will be erased.
- 2. In the recording playback status, holding down [SHIFT] button and then press the [RECORD] button, the LCD will display "Delete?", press [+/YES] button to delete user song, press the [-/NO] button to cancel.

## Record

You can record your performance and save it to a user song.

- **1.** Press and hold the [SHIFT] button, and then press the [RECORD] button. Enter the user song selection interface, you can use the data dial or the [+/YES]/[-/NO] button to select a user song to which your recording will be saved.
- **2.** Press and hold the [SHIFT] button, and then press the [RECORD] button. Enter the record standby mode, and you can select voice, style or other settings for the recording.
- **3.** Press the [START/STOP] button or play a key on the keyboard to start recording.
- **4.** Press and hold the [SHIFT] button, and then press the [RECORD] button to exit the record mode.
- 5. If you want to play back a record song, you can press and hold [SHIFT] button, and then press the [PLAY] button to enter the selection interface. Use the data dial or the [+/YES]/ [-/NO] button to select the recorded song you want to play back. Press and hold the [SHIFT] button and then press the [PLAY] button to play back recorded songs.
- **6.** While playing back recorded songs, you can press and hold the [SHIFT] button and then press the [PLAY] button to exit the playing back.
- 7. In the selection interface of record playing back, press and hold the [SHIFT] button and then press the [RECORD] button, it displays "Delete?", press [+/YES] to delete the song, or [-/NO] to cancel and go back to the selection interface.