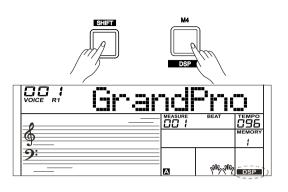

### DSP

The DSP simulates sounds in the real environment. With the DSP effect, you can add ambiance and depth to your performance in a variety of ways.

- Press and hold the [SHIFT] button and then press the [DSP] button to set the DSP effect on. The DSP indicator lights up on LCD. The DSP effect is automatically activated when turning on the instrument.
- **2.** Press and hold the [SHIFT] button and then press the [DSP] button again to turn DSP effect off.