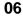

## Connections

### **Connecting a Computer**

The instrument receives and transmits MIDI messages via the USB connector. Use a USB cable to connect the instrument to a computer. **Note:** 

We recommend you to use a USB2.0 interface when connecting the instrument to a computer.

### **Connecting a Footswitch**

An optional footswitch can be plugged into the sustain jack, and you can select one of 4 pedal functions from the Function Menu: Sustain, Soft, Memory Switch and Style Start/Stop.

### **Connecting a pair of Headphones**

A standard pair of stereo headphones can be connected to the PHONES/OUTPUT jack for private practice or late-night playing. The internal stereo speaker system is automatically shut off when a pair of head phones is plugged into this jack.

## **Connecting an Audio Equipment**

The rear-panel PHONES/OUTPUT jack delivers the output of the instrument to an external audio equipment such as a keyboard amplifier, a stereo sound system, a mixing console, or a tape recorder. Use an audio cable to connect the PHONES/OUTPUT jack of the instrument to the AUX IN jack of the external audio equipment.

### **Connecting an MP3/CD Player**

Connect the audio output of an MP3/CD player or other audio source to the stereo AUX IN jack on the rear panel. The input signal is mixed with the instrument signal, allowing you to play along.

## **Connecting a Microphone**

By connecting a microphone, you can enjoy singing along with your keyboard performance or with Song playback (KARAOKE).

- 1. Before turning the power on, set the master volume to minimum.
- 2. Connect a microphone to the [MIC] jack.
- **3.** Turn the power on. Adjust the master volume while singing into the microphone.