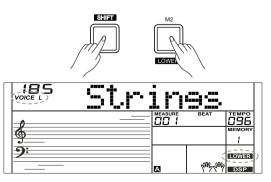

## Playing Different Voices with Both hands-LOWER

The lower function splits the keyboard into the left and the right hand areas, each with a different voice. The left hand voice is the lower voice "VOICE L". The default split point is F#3 (19), however, you can set the split point to any key as required. (Refer to Split Point for more details).

- In idle mode, press and hold the [SHIFT] button and then press the [LOWER] button to turn the lower function on. The LCD displays the left hand voice name and number, and the indicate "VOICE L" and "LOWER".
- You can use the data dial, the numeric buttons or the [+/YES]/[-/NO] button to select the lower voice you want to play. The default Voice L is: String Ensembles.
- **3.** Play the keyboard with both hands and you will hear two different voices.
- **4.** When lower function is on, press and hold the [SHIFT] button and then press the [LOWER] button, it will turn lower function off.