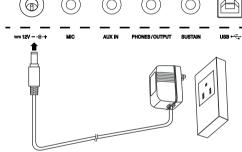

#### **Using Power Adapter**

- Connect the adaptor to the power supply jack of this instrument.
- 2. Plug the adaptor into an AC outlet.
- **3.** Press the POWER SWITCH, the LCD screen is lit, which indicates the instrument is powered on.
- **4.** If you are ready to turn off the instrument, press the POWER SWITCH again.

### **Connecting a pair of Headphones**

A standard pair of stereo headphones can be connected to the PHONES/OUTPUT jack for private practice or late-night playing. The internal stereo speaker system is automatically shut off when a pair of head phones is plugged into this jack.

## **Connecting an Audio Equipment**

The rear-panel PHONES/OUTPUT jack delivers the output of the instrument to an external audio equipment such as a keyboard amplifier, a stereo sound system, a mixing console, or a tape recorder. Use an audio cable to connect the PHONES/OUTPUT jack of the instrument to the AUX IN jack of the external audio equipment.

### **Connecting an MP3/CD Player**

Connect the audio output of an MP3/CD player or other audio source to the stereo AUX IN jack on the rear panel. The input signal is mixed with the instrument signal, allowing you to play along.

## **Connecting a Microphone**

By connecting a microphone, you can enjoy singing along with your keyboard performance or with Song playback (KARAOKE).

- 1. Before turning the power on, set the master volume to minimum.
- 2. Connect a microphone to the [MIC] jack.
- **3.** Turn the power on. Adjust the master volume while singing into the microphone.