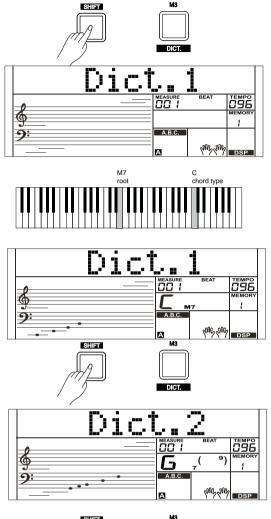

## **Chord Dictionary**

If you know the name of a chord but don't know how to play it, you can use the Chord Dictionary function. You can learn the chord and test in this features.

## **DICT 1 (Chord Learning Mode)**

Press and hold the [SHIFT] button and then press the [DICT.] button to enter the DICT 1 mode.

The LCD display "Dict.1", and the A.B.C. is automatically set to on. In DICT 1 mode, the keys C4~B5 are used to assign the Chord Type, the keys C6~B6 are used to assign the Chord Root. When the Chord Type and Chord Root are confirmed, the chord notes will be shown on display. You will hear a prompt sound if you correctly play the note in the left hand section.

## **DICT 2 (Chord Testing Mode)**

In DICT 1 mode, press and hold the [SHIFT] button and then press the [DICT.] button to enter the DICT 2 mode.

In DICT 2 mode, you can have a chord test. LCD will display a chord name in random order. If the chord fails to be played in 3 seconds, its notes will appear on LCD. Once the chord is played correctly, a new chord name will appear after a few seconds.

## **Exit Chord Dictionary**

In DICT 2 mode, press and hold the [SHIFT] button and then press the [DICT.] button again to turn off chord dictionary.

24 Chord Types in the chord dictionary are as follows: