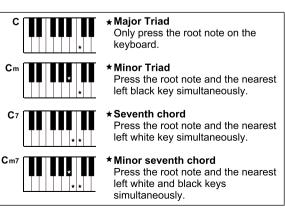

#### **Single Finger**

Single finger type not only can detect single finger but also can detect multi finger. And the single finger makes it easily to play chords through only one, two or three keys. Including major, minor, seventh, and minor seventh chord. Refer to relevant picture on the right for details.