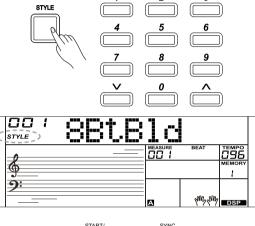

## **Playing Styles**

- **1.** Press the [STYLE] button. Enter the Style Mode. The LCD displays the current default style name and number.
- 2. Select a Style.

Use the data dial, the numeric buttons or the [+/YES]/[-/NO] button to select the style you want to play.

3. Play the Style.

Press the [START/STOP] button, directly start a rhythm. Or you can press the [SYNC START] button, then press a key to start the rhythm.

 $(\mathbf{\Phi})$ 