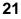

## **Registering the Panel Setting**

1. There are 8 memory banks, and each bank has 4 memories (M1-M4).

- Holding down the [STORE] button, then press one of the memory buttons [M1] - [M4]. Note that new settings will replace the previous memory data.
- Parameters that can be saved to the registration memory: Voice: main voice, dual, lower, DSP, mixer.
   Accompaniment: style, tempo, accompaniment on/off.
   Function: touch, some parameters in the function menu.

### Selecting a Registration Bank

1. Press the [BANK] button, the LCD displays "00X Mem Bank".

2. Press the [BANK] button repeatedly to select a bank from 1 to 8.

•