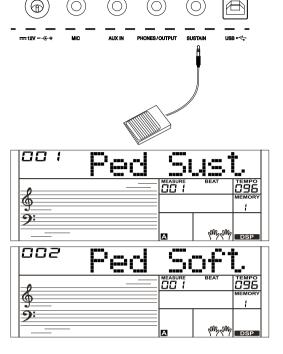

### **Connecting a Footswitch**

An optional footswitch can be plugged into the sustain jack, and you can select one of 4 pedal functions from the Function Menu: Sustain, Soft, Memory Switch and Style Start/Stop.

### Pedal Type

**1.** Press and hold the [SHIFT] button and then repeatedly press the [FUNCTION] button to select pedal type menu. The LCD displays "001 Ped Sust".

Use [+/YES]/ [-/NO] button or data dial to change pedal type.

- **2.** There are 4 types of pedal function available.
- **3.** Press [+/YES] and [-/NO] buttons simultaneously will set the pedal type to its default setting: Sust.

| No. | LCD      | Pedal Function      |
|-----|----------|---------------------|
| 1   | Ped Sust | Sustain Pedal       |
| 2   | Ped Soft | Soft Pedal          |
| 3   | Ped Mem  | Memory Switch Pedal |
| 4   | Ped St/S | Start/Stop Pedal    |

#### Note:

- 1. The instrument will automatically detect the pedal when power on.
- 2. Do not press the pedal when turning on the instrument, otherwise, it will reverse the pedal operation.