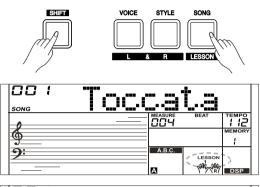

## **Playing Songs**

This instrument has featured a variety of preset songs, and each song can be practiced in LESSON mode.

**1.** Press the [SONG] button.

Enter the song mode. It will play all songs circularly.

- **2.** Select a song. Use the data dial, the number keys or the [+/YES]/[-/NO] button to select the song you want to play.
- **3.** Press the [START/STOP] button. It will stop the song playback. Press the button again, it will play the current song repeatedly.
- **4.** When the playback stops, press any of [STYLE] or [VOICE] button, you can exiting the song mode.

### Listen to the songs

- **1.** Press the [SONG] button to enter the song mode. All songs will play circularly.
- 2. Use the [+] or [-] button to select a song.
- **3.** During song playback, press [SONG] or [START/STOP] to stop the playback.

When the song stops, press the [START/STOP] button, it will play the current song repeatedly.

**4.** When the song stops, press the [STYLE] or [VOICE] button to exit the song mode.

1. Introductory Beat

Before song starts playing, it has the introductory beat; the measure starts from negative value. It begins to play the melody when the measure goes to 1.