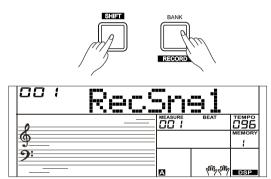

## Prepare for Recording

- **1.** Before you start recording, you need to select a user song to which your recording will be saved.
- 2. Press and hold the [SHIFT] button and then press the [RECORD] button to select a user song, the "REC" icon lights up. The LCD displays "XXX NoFileX", if you have selected a user song with no record data; or the LCD displays "XXX RecSngX", if you have selected a user song with record data, for example, "001 RecSng1". You can use [+/YES]/ [-/NO] button or data dial to select a user song you want.
- **3.** Press and hold the [SHIFT] button and then press the [RECORD] button to enter the recording standby mode, the REC icon starts flashing. Now you can adjust such settings as the voice, style and so on.
- **4.** In the recording standby mode, press and hold the [SHIFT] button and then press the [RECORD] button to exit the record mode.

#### Note:

The new record will overwrite the previous data in the user song you have selected.

## Record

### Start Recording

- In the recording standby mode, press the [START/STOP] button to start recording. The four beats on LCD start flashing and the measures start counting down. You can stop recording by pressing the [STAR/ STOP] button.
- 2. Or you can play the keyboard to start recording. When the A.B.C. is ON, play any key in left hand section to start the accompaniment. When the A.B.C is OFF, press the [START/ STOP] button twice to start accompaniment.
- 3. While recoding, the [SYNC START] button is unavailable.