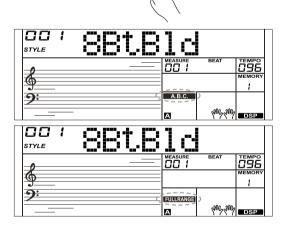

## Play Auto Accompaniment(all tracks)

1. Turn the auto accompaniment on.

In style mode, you can press the [CHORD] button to enter the "auto bass chord" (A.B.C.) mode. The keyboard is split into two sections. Left hand section is the chord section. The "A.B.C." icon will light up. Now pressing any key in chord section (Sync Start status) you will hear the fantastic accompaniment.

Press [CHORD] button again to enter "full range" mode. The "FULL RANGE" icon will light up. You can play chords over the entire keyboard in multi-fingering.

2. Start the auto accompaniment.

You can press [SYNC START] button and then play a chord in chord section to start auto accompaniment of all tracks. When you change a chord, the accompaniment automatically changes. You can also press [START/STOP] button to start auto accompaniment of rhythm track, then play a chord in chord section. It will start auto accompaniment of all tracks.