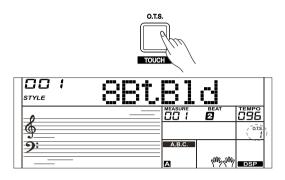

## **One Touch Setting**

When One Touch Setting is switched on, you can instantly recall all auto accompaniment related settings including voices selection and digital effects simply with a single touch of a button.

- Press the [O.T.S.] button to turns on the One Touch Setting for current style. The LCD displays "O.T.S. ". Press one of the One Touch Setting buttons [M1]-[M4].Various panel settings (such as voice, effect, etc.) that match the selected style can be instantly recalled. Auto accompaniment is automatically turned on during O.T.S mode and the lower and dual functions are disengaged.
- Press the [O.T.S.] button again to turn off the One Touch Setting. It will automatically switch to the registered memory. The LCD displays "MEMORY".
- **3.** One Touch Setting parameter list: Voice (Volume, Pan, Octave) Dual (Volume, Pan, Octave) Left Hand (Volume, Pan, Octave)