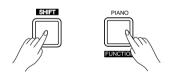

Press and hold the [SHIFT] button and then press the [FUNCTION] button to enter function menu. The LCD displays the current function menu option. Use [+/YES]/ [-/NO] button or the data dial to adjust the parameter of the current option.

### Tune

This function sets the pitch of entire keyboard in 2-cent increments.

**1.** Press and hold the [SHIFT] button and then repeatedly press the [FUNCTION] button to select the tune menu. The LCD displays "xxx Tune".

Use [+/YES]/ [-/NO] button or data dial to change tune value. Its range is from -50 to 50 cents.

2. Press [+/YES] and [-/NO] buttons simultaneously will set the tune value to its default setting: 0.

The setting applies to both accompaniment and the voice.