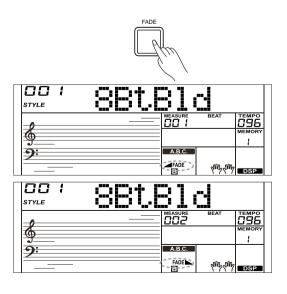

### Fade

1. Fade In

2. Fade Out

Stopping the style with fade out produces a smooth ending, the volume decreases from high to low. Press the [FADE] button during Style playback. The "FADE  $\searrow$ " icon will be lighting up, and then flashing with style playing.