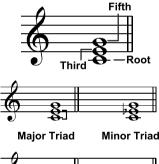

#### **Chord Basics**

A chord, in music, is any harmonic set of three or more notes that is heard as if sounding simultaneously. The most frequently encountered chords are triads. A triad is a set of three notes that can be stacked in thirds. When stacked in thirds, the triad's members, from lowest pitched tone to highest, are called: the Root, the Third, and the Fifth.

#### **Triad Type**

There are following basic triad types:

| Major Triad | A root with a major third added above and a perfect fifth |
|-------------|-----------------------------------------------------------|
|             | will consist as a "Major Triad".                          |
| Minor Triad | A root with a minor third added above and a perfect fifth |
|             | will consist as a "Minor Triad".                          |
| Augmented   | A root with a major third added above and an              |
| Triad       | augmented fifth will consist as an "Augmented Triad".     |
| Diminished  | A root with a minor third added above and a diminished    |
| Triad       | fifth will consist as a "Diminished Triad".               |

#### **Chord Inversion**

We define this chord its root is not in the bass (i.e. the root is not the lowest note) as an inversion chord. When the root is in the bass, we call the chord: root-position chord. If we put the Third and Fifth in the root position, then it forms "Inversion", we call this chord "Inversion Chord". See the following major triad and its inverted chord.