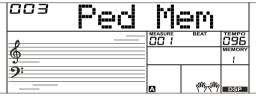

### Pedal Type

**1.** Press and hold the [SHIFT] button and then repeatedly press the [FUNCTION] button to select pedal type menu. The LCD displays "001 Ped Sust".

Use [+/YES]/ [-/NO] button or data dial to change pedal type.

- **2.** There are 4 types of pedal function available.
- **3.** Press [+/YES] and [-/NO] buttons simultaneously will set the pedal type to its default setting: Sust.

| No. | LCD      | Pedal Function      |
|-----|----------|---------------------|
| 1   | Ped Sust | Sustain Pedal       |
| 2   | Ped Soft | Soft Pedal          |
| 3   | Ped Mem  | Memory Switch Pedal |
| 4   | Ped St/S | Start/Stop Pedal    |