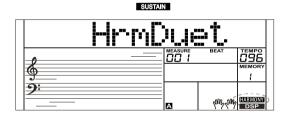

•

The option and parameters are as follows:

|     | 1              | 1   |           |                                                   |          |
|-----|----------------|-----|-----------|---------------------------------------------------|----------|
| NO. | Content        | LCD | ) display | Range                                             | Default  |
| 1   | Tune           | ххх | Tune      | -50 ~ +50                                         | 0        |
| 2   | Split Point    | ххх | Split pt  | 1-61                                              | 19       |
| 3   | Beat Type      | ххх | Beat      | 0, 2-9                                            | 4        |
| 4   | Pedal Type     | ххх | Ped XXX   | Ped Sust, Ped Soft, Ped Mem, Ped St/S             | Ped Sust |
| 5   | EQ Type        | ххх | EQ XXX    | EQ Pop, EQ Rock, EQ Class,                        | EQ Reset |
|     |                |     |           | EQ Jazz, EQ Dance, EQ Reset                       |          |
| 6   | Reverb Type    | ххх | RevHall1  | RevRoom1, RevRoom2, RevRoom3,                     | RevHall1 |
|     |                |     |           | RevHall1, RevHall2, RevHall3, RevChrh1,           |          |
|     |                |     |           | RevChrh2, RevDelay, RevPnDly                      |          |
| 7   | Reverb Level   | xxx | Rev Lev   | 0-32                                              | 20       |
| 8   | Chorus Type    | ххх | ChrGMCr2  | ChrChrs1, ChrChrs2, ChrGMCr1, ChrGMCr2,           | ChrGMCr2 |
|     |                |     |           | ChrFlgr1, ChrFlgr2, ChrRtry1, ChrRtry2            |          |
| 9   | Chorus Level   | ххх | Chr Lev   | 0-32                                              | 0        |
| 10  | Harmony Types  | ххх | HrmDuet   | HrmDuet, HrmStdTri, HrmFulCd, HrmRkDut, HrmCtDut  | HrmDuet  |
|     |                |     |           | HrmCtTri, HrmBlock, Hrm4Cls1, Hrm4Cls2, Hrm4Open, |          |
|     |                |     |           | Hrm1+5, HrmOctv1, HrmOctv2, HrmStrum              |          |
| 11  | MIDI Receive   | xxx | Midi In   | 01-16, ALL                                        | ALL      |
| 12  | MIDI Transmit  | ххх | Midi Out  | 01-16                                             | 01       |
| 13  | Auto Power Off | ххх | PowerOff  | 30, 60, OFF                                       | 30       |
|     |                |     |           |                                                   |          |

- 2. Press the [HARMONY] button to turn the harmony effect on.
- **3.** Play a chord in the left hand section.
- **4.** As soon as you play in the right hand section, it will automatically add harmony effect to the notes you play.