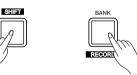

## **Delete Recording**

- **1.** Pressing and holding [RECORD] and [PLAY] buttons together and turn power on simultaneously, all user songs will be erased.
- 2. In the recording playback status, holding down [SHIFT] button and then press the [RECORD] button, the LCD will display "Delete?", press [+/YES] button to delete user song, press the [-/NO] button to cancel.

## Record

You can record your performance and save it to a user song.

- **1.** Press and hold the [SHIFT] button, and then press the [RECORD] button. Enter the user song selection interface, you can use the data dial or the [+/YES]/[-/NO] button to select a user song to which your recording will be saved.
- **2.** Press and hold the [SHIFT] button, and then press the [RECORD] button. Enter the record standby mode, and you can select voice, style or other settings for the recording.
- **3.** Press the [START/STOP] button or play a key on the keyboard to start recording.
- **4.** Press and hold the [SHIFT] button, and then press the [RECORD] button to exit the record mode.
- 5. If you want to play back a record song, you can press and hold [SHIFT] button, and then press the [PLAY] button to enter the selection interface. Use the data dial or the [+/YES]/ [-/NO] button to select the recorded song you want to play back. Press and hold the [SHIFT] button and then press the [PLAY] button to play back recorded songs.
- **6.** While playing back recorded songs, you can press and hold the [SHIFT] button and then press the [PLAY] button to exit the playing back.
- 7. In the selection interface of record playing back, press and hold the [SHIFT] button and then press the [RECORD] button, it displays "Delete?", press [+/YES] to delete the song, or [-/NO] to cancel and go back to the selection interface.