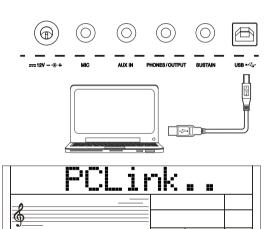

### **Connecting a Computer**

The instrument receives and transmits MIDI messages via the USB connector. Use a USB cable to connect the instrument to a computer. **Note:** 

We recommend you to use a USB2.0 interface when connecting the instrument to a computer.

### **Connecting a Footswitch**

An optional footswitch can be plugged into the sustain jack, and you can select one of 4 pedal functions from the Function Menu: Sustain, Soft, Memory Switch and Style Start/Stop.

### **Connecting a pair of Headphones**

A standard pair of stereo headphones can be connected to the PHONES/OUTPUT jack for private practice or late-night playing. The internal stereo speaker system is automatically shut off when a pair of head phones is plugged into this jack.

## **Connecting an Audio Equipment**

The rear-panel PHONES/OUTPUT jack delivers the output of the instrument to an external audio equipment such as a keyboard amplifier, a stereo sound system, a mixing console, or a tape recorder. Use an audio cable to connect the PHONES/OUTPUT jack of the instrument to the AUX IN jack of the external audio equipment.

### **Connecting an MP3/CD Player**

Connect the audio output of an MP3/CD player or other audio source to the stereo AUX IN jack on the rear panel. The input signal is mixed with the instrument signal, allowing you to play along.

## **Connecting a Microphone**

By connecting a microphone, you can enjoy singing along with your keyboard performance or with Song playback (KARAOKE).

- 1. Before turning the power on, set the master volume to minimum.
- 2. Connect a microphone to the [MIC] jack.
- **3.** Turn the power on. Adjust the master volume while singing into the microphone.