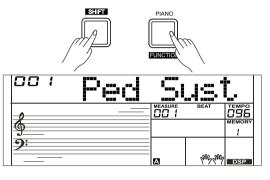

### Pedal Type

**1.** Press and hold the [SHIFT] button and then repeatedly press the [FUNCTION] button to select pedal type menu. The LCD displays "001 Ped Sust".

Use [+/YES]/ [-/NO] button or data dial to change pedal type.

- **2.** There are 4 types of pedal function available.
- **3.** Press [+/YES] and [-/NO] buttons simultaneously will set the pedal type to its default setting: Sust.

| No. | LCD      | Pedal Function      |
|-----|----------|---------------------|
| 1   | Ped Sust | Sustain Pedal       |
| 2   | Ped Soft | Soft Pedal          |
| 3   | Ped Mem  | Memory Switch Pedal |
| 4   | Ped St/S | Start/Stop Pedal    |