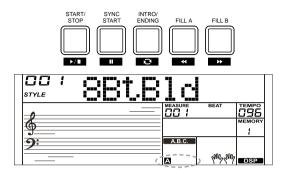

## Front Panel

- 1. VOLUME knob Adjust the master volume.
- **2. POWER SWITCH** Turn the Power on or off.
- 3. [SHIFT] button Select the secondary functions of other buttons.
- **10. [FADE] button** Turn the fade-in or fade-out function on or off.
- **11. [CHORD] button** Enter the chord mode.
- In Song Mode 5. [▶/■] button Start or Stop playing the song.
- 6. [ II] button Pause or continue playing the song.
- 7. [ c ] button Set the beginning and the end for a loop section of the current song.
- 8. [ ] button Rewind the song.
- 9. [ → ] button Fast forward the song.
- In Style Mode 5. [START/ STOP] button Start or Stop playing the style.
- 6. [SYNC START] button Turn the Sync Start on or off.
- 7. [INTRO/ ENDING] button Play the Intro or Ending.
- 8. [FILL A] button Play the fill-in pattern A.
- 9. [FILL B] button Play the fill-in pattern B.

### **Playing Different Accompaniment Sections**

- 1. Press the [STYLE] button.
- 2. Use the data dial or [+/YES]/ [-/NO] button to select a style.
- 3. Press [CHORD] button to enter A.B.C. (auto bass chord) mode.
- 4. Press [SYNC START] button.
- 5. Press the [FILL A] button, select the Main A section.
- **6.** Press the [INTRO/ENDING] button. Now the "A" lights up on LCD, and the style is ready to play.
- **7.** As soon as you play a chord with your left hand, the auto accompaniment starts. When the playback of the intro is finished, it automatically leads into Main A section.
- **8.** Press the [FILL B] button. A fill-in plays, automatically followed by the Main B section.
- **9.** Press the [INTRO/ENDING] button again, and it will enter the Ending Section. When the ending is finished, the auto accompaniment automatically stops.