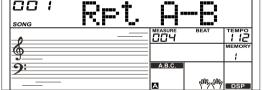

3. Song Repeat

When playing the song, press the [ $\odot$ ] to set the beginning for a loop section of the current song, then press it again to set the loop end. During loop playback, press the same button to quit the loop and go back to song playback.

## **Playing Songs**

This instrument has featured a variety of preset songs, and each song can be practiced in LESSON mode.

**1.** Press the [SONG] button.

Enter the song mode. It will play all songs circularly.

- **2.** Select a song. Use the data dial, the number keys or the [+/YES]/[-/NO] button to select the song you want to play.
- **3.** Press the [START/STOP] button. It will stop the song playback. Press the button again, it will play the current song repeatedly.
- **4.** When the playback stops, press any of [STYLE] or [VOICE] button, you can exiting the song mode.