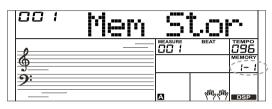

### Selecting a Registration Bank

1. Press the [BANK] button, the LCD displays "00X Mem Bank".

2. Press the [BANK] button repeatedly to select a bank from 1 to 8.

•