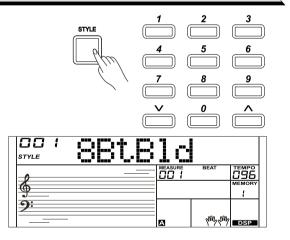

## **Playing Styles**

- **1.** Press the [STYLE] button. Enter the Style Mode. The LCD displays the current default style name and number.
- 2. Select a Style.

Use the data dial, the numeric buttons or the [+/YES]/[-/NO] button to select the style you want to play.

3. Play the Style.

Press the [START/STOP] button, directly start a rhythm. Or you can press the [SYNC START] button, then press a key to start the rhythm.

 $(\mathbf{\Phi})$ 

# Play Auto Accompaniment (rhythm track only)

1. Press [STYLE] button.

Enter the style mode. The "STYLE" icon on the LCD will light up. The LCD displays the name and number of the current style.

2. Select a style.

Use the data dial, the numeric buttons or the [+/YES]/ [-/NO] button to select a style you want to play.

**3.** Start playing a style.

Press the [START/STOP] button to start the rhythm tracks of the auto accompaniment. Also you can press [SYNC START] and then play any key to start the rhythm tracks of the auto accompaniment.