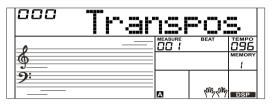

1. Press and hold the [SHIFT] button and then press the

adjustable range:-12~ +12, the default value is: 0.

[TRANSPOSE] button to enter the transpose menu. The LCD

2. Use [+/YES]/ [-/NO] button or data dial to change transpose value,