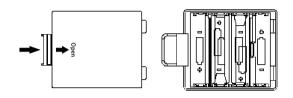

#### **Using Batteries**

The instrument needs 6 pieces of AA (NO.5) or equivalent alkaline batteries for power supply.

- 1. Open the battery compartment cover located on the bottom of the instrument.
- **2.** Insert the batteries, carefully follow the polarity markings on the cabinet.
- **3.** Replace the compartment cover, making sure that it locks firmly in place.