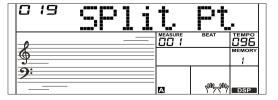

## **Split Point**

This function sets the point which separates the entire keyboard to two sections. The left hand section controls the auto bass chord accompaniment when the A.B.C. function is on, or it plays the lower voices when the A.B.C. function is off.

- Press and hold the [SHIFT] button and then repeatedly press the [FUNCTION] button to select split point menu. The LCD displays "xxx Split Pt". Use [+/YES]/ [-/NO] button or data dial to change Split Point. The range of Split Point is: 1~61.
- Press [+/YES] and [-/NO] buttons simultaneously will set the split point to its default setting.

#### Note:

The Split Point belongs to the left hand area.

 $\mathbf{\Theta}$ 

 $( \blacklozenge )$ 