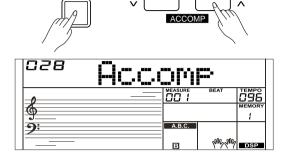

#### Accompaniment Volume

The function will adjust the accompaniment volume, so as to keep an appropriate balance between the accompaniment volume and the voice volume.

- Press and hold the [SHIFT] button, and then use the [ACCOMP +]/ [ACCOMP -] button to set accompaniment volume, adjustable range: 0~32, the LCD displays current accompaniment volume level.
- **2.** Press and hold the [SHIFT] button and then press the [ACCOMP +]/ [ACCOMP -] for a while to quickly adjust the volume value.
- **3.** When LCD displays the volume level, press and hold [SHIFT] and then, press the [ACCOMP +]/ [ACCOMP -] button simultaneously to turn the accompaniment volume off. The LCD displays "OFF Accomp". Keep the [SHIFT] button pressed and then press the [ACCOMP +]/ [ACCOMP -] button again to turn the accompaniment volume on.