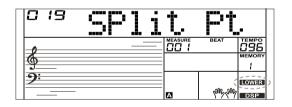

## **Split Point**

This function sets the point which separates the entire keyboard to two sections. The left hand section controls the auto bass chord accompaniment when the A.B.C. function is on, or it plays the lower voices when the A.B.C. function is off.

- Press and hold the [SHIFT] button and then repeatedly press the [FUNCTION] button to select split point menu. The LCD displays "xxx Split Pt". Use [+/YES]/ [-/NO] button or data dial to change Split Point. The range of Split Point is: 1~61.
- Press [+/YES] and [-/NO] buttons simultaneously will set the split point to its default setting.

#### Note:

The Split Point belongs to the left hand area.

 $\mathbf{\Theta}$ 

 $( \blacklozenge )$ 