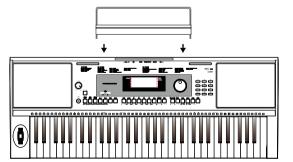

### Setting a Music Stand

A music stand is supplied with the instrument. You can easily attach it by inserting it into the slots at the rear of the panel.