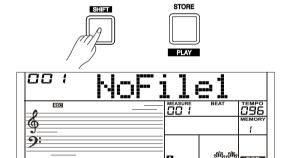

## Prepare for Recording

- **1.** Before you start recording, you need to select a user song to which your recording will be saved.
- 2. Press and hold the [SHIFT] button and then press the [RECORD] button to select a user song, the "REC" icon lights up. The LCD displays "XXX NoFileX", if you have selected a user song with no record data; or the LCD displays "XXX RecSngX", if you have selected a user song with record data, for example, "001 RecSng1". You can use [+/YES]/ [-/NO] button or data dial to select a user song you want.
- **3.** Press and hold the [SHIFT] button and then press the [RECORD] button to enter the recording standby mode, the REC icon starts flashing. Now you can adjust such settings as the voice, style and so on.
- **4.** In the recording standby mode, press and hold the [SHIFT] button and then press the [RECORD] button to exit the record mode.

## Playback Recording

- 1. In idle mode, holding down [SHIFT] button and then press the [PLAY] button to enter the selection interface. The LCD displays "XXX NoFileX", if you have selected a user song with no record data; or the LCD displays "XXX PlySngX", if you have selected a user song with record data, for example, "001 PlySng1". You can use [+/YES]/ [-/NO] button or data dial to select a user song you want to playback.
- **2.** Press and hold the [SHIFT] button and then press the [PLAY] button to playback the user song.
- To stop the playback, press and hold the [SHIFT] button and then press the [PLAY] button.